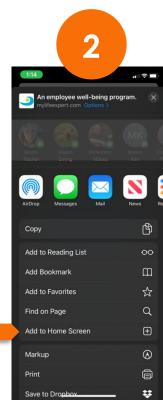

## What is a PWA - Progressive Web App?

Have you ever seen an "Add to Home Screen" banner, while browsing a website?

When you click the button, the "**application**" installs itself in the background.

When you open this application that now sits in your app drawer, you can browse the same experience you were doing on your browser, but now right in your mobile phone.

What you have now is a **mobile app** that was downloaded from your browser.

All of this, without even visiting an app store.

Click the blue 'Add' or 'done' button

Wait a few seconds to download. You're now ready to enjoy MyLifeExpert