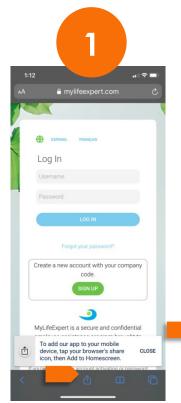

## 4 easy steps to download

**MyLifeExpert** to your

iPhone

Click the 'Add' button on the pop-up

MyLifeExpert is a secure and confidential employee assistance program brought to you by your employer.