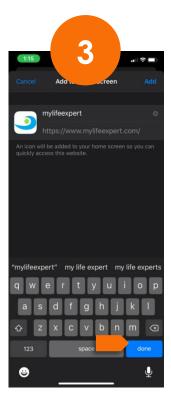

What you have now is a **mobile app** that was downloaded from your browser.

All of this, without even visiting an app store.

Click the blue 'Add' or 'done' button

Wait a few seconds to download. You're now ready to enjoy MyLifeExpert