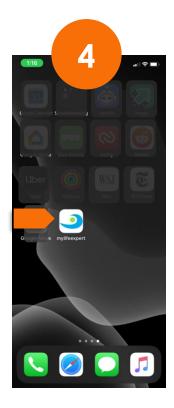

What you have now is a **mobile app** that was downloaded from your browser.

All of this, without even visiting an app store.

Click the blue 'Add' or 'done' button

Wait a few seconds to download. You're now ready to enjoy MyLifeExpert