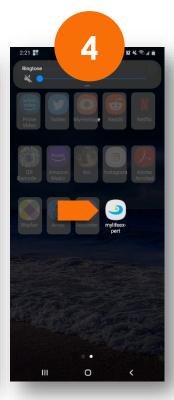

What you have now is a **mobile app** that was downloaded from a your browser.

All of this, without even visiting an app store.

Or select - Add to Home
Screen in the menu

Wait a few seconds to download. You're now ready to enjoy MyLifeExpert