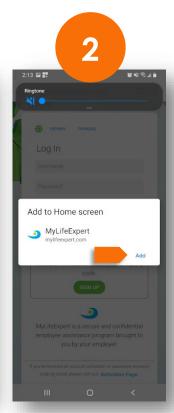

## 4 easy steps to download MyLifeExpert to your Android device

Visit MyLifeExpert.com in Chrome or scan QR code

Click the 'Add' button on the pop-up

What you have now is a **mobile app** that was downloaded from a your browser.

All of this, without even visiting an app store.

Or select - Add to Home
Screen in the menu

Wait a few seconds to download. You're now ready to enjoy MyLifeExpert