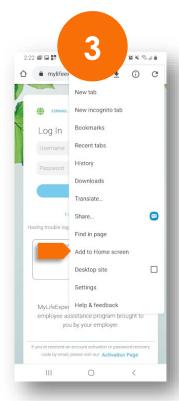

What you have now is a **mobile app** that was downloaded from a your browser.

All of this, without even visiting an app store.

Or select - Add to Home
Screen in the menu

Wait a few seconds to download. You're now ready to enjoy MyLifeExpert