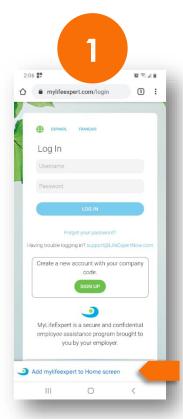

## 4 easy steps to download MyLifeExpert to your Android device

Visit MyLifeExpert.com in Chrome or scan QR code

Click the 'Add' button on the pop-up